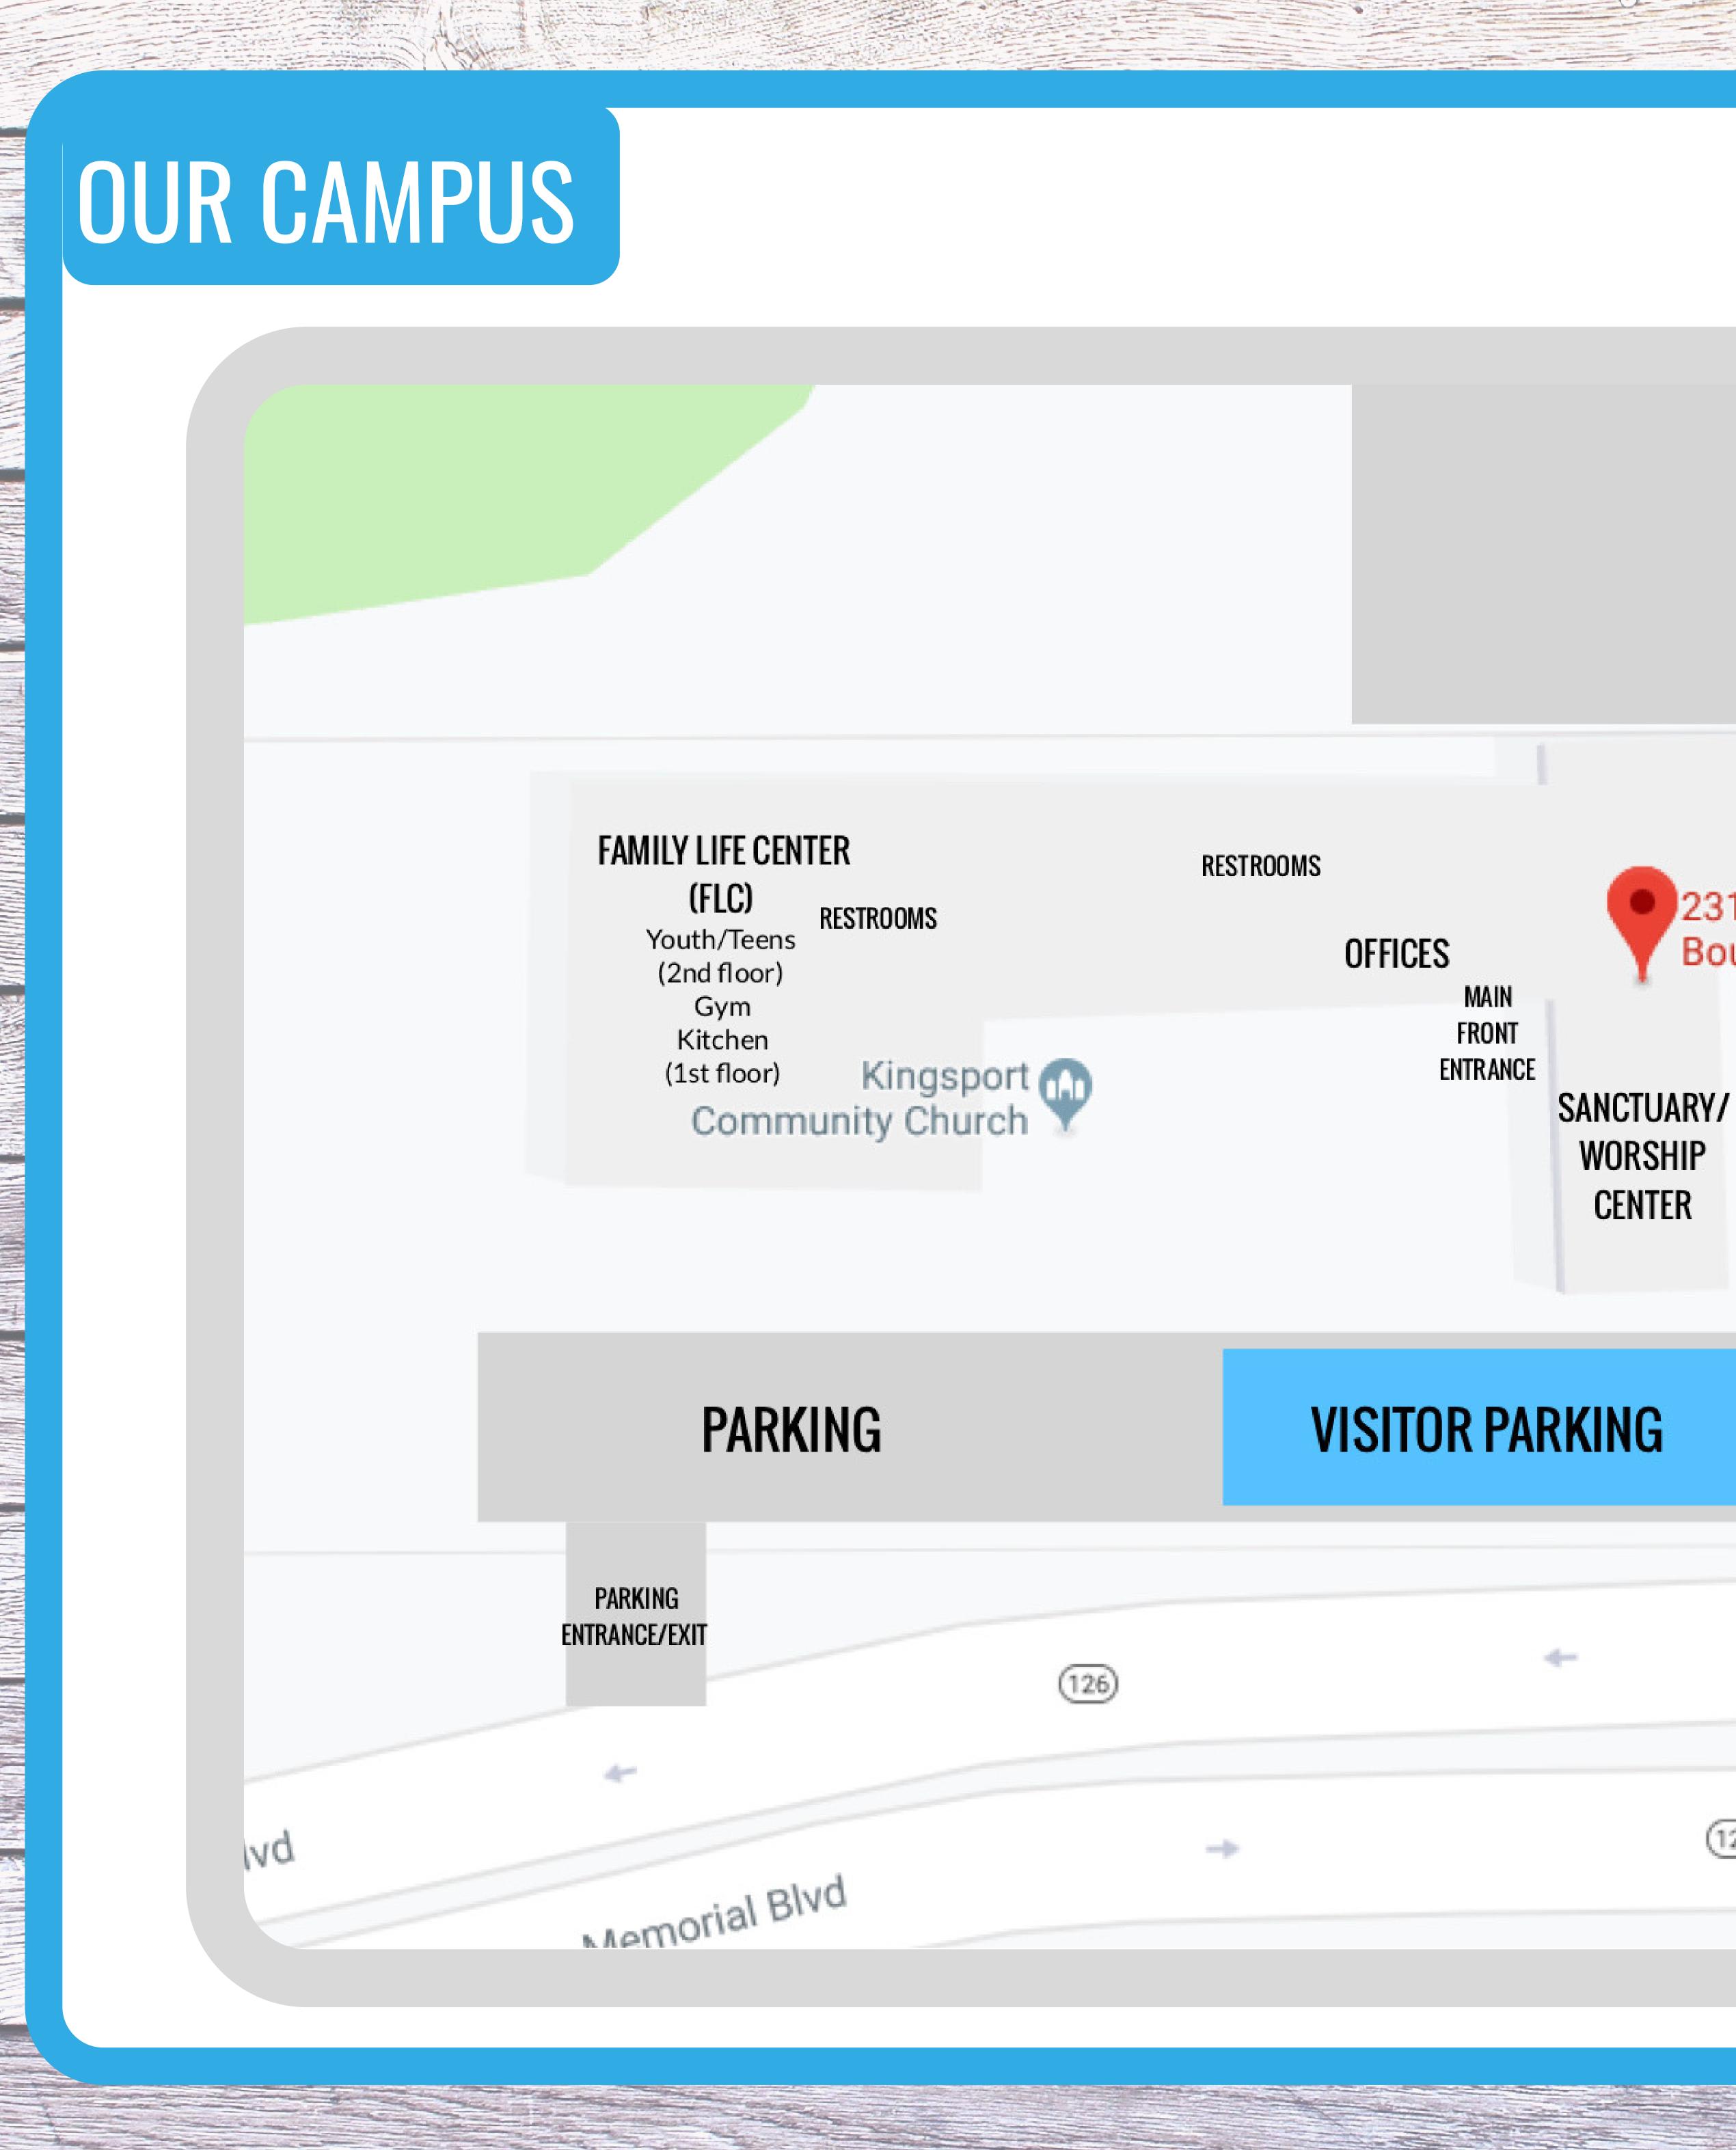

### **DISABLED PARKING**

the second second second

MAIN BACK ENTRANCE

### EDUCATION WING

Nursery (1st floor) Children's Loft (2nd Floor) Classes (1st floor) **RESTROOMS (BOTH FLOORS)** 

### PARKING

Memorial Blvd

(126)